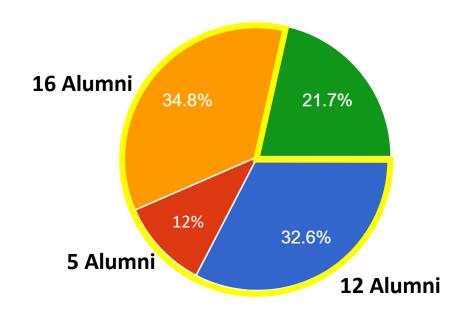

## Over 75% of Respondents Willing To Contribute Time

What level of time are you willing to contribute 46 responses

- High: Join ABT fill a role in need, such as comptroller, hiring manager, etc.
- Medium: Take point on a specific project (PM floor install)
- Low: Mentor actives in an area you have expertise
- I am not in a position to contribute time