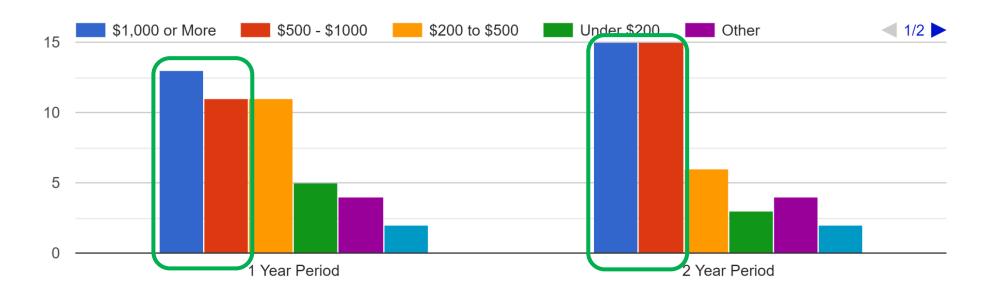

# ~Half Willing to Contribute \$500> ~65% Over 2 Years

Please select Capital Campaign donation range you would be comfortable making over 1-2 year period