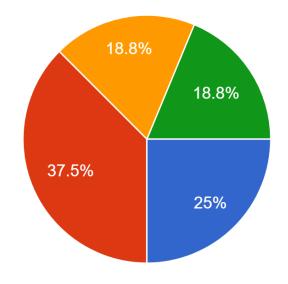

# Over 60% Willing to Pay at Least \$500 per Week/Weekend

What is the maximum cost you would you be willing to pay per week/weekend to rent a room at the house for and event (e.g. football, arts fest, etc.)?

16 responses